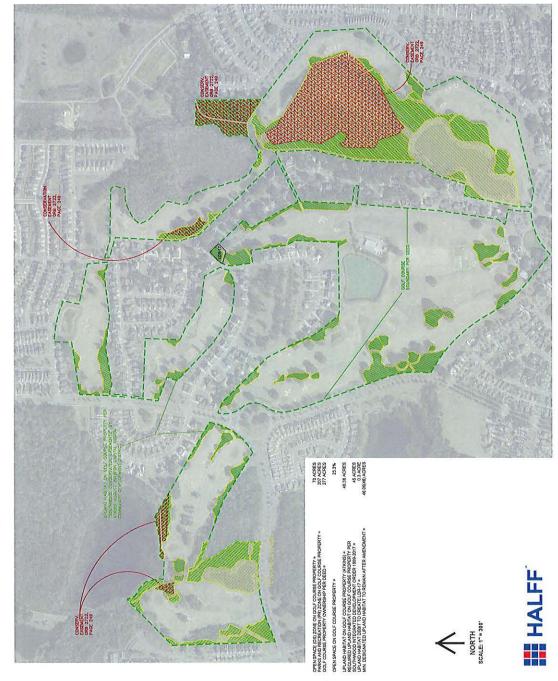

### SEVENTH ORDER OF BUSINESS St. Joe Update (John Curtis)

Mr. Curtis reviewed rezoning of different parcels related to the "big fix" plan after which the board discussed road closure of a section of Southwood Plantation from Orange to Biltmore. Mr. Dantin and Mr. Rojas to participate in the meetings with the city and county.

On MOTION by Mr. Ray seconded by Mr. Kelley with all in favor counsel was directed to write a letter to the City of Tallahassee objecting to the PUD/DRI amendment creating homesites on golf course property.