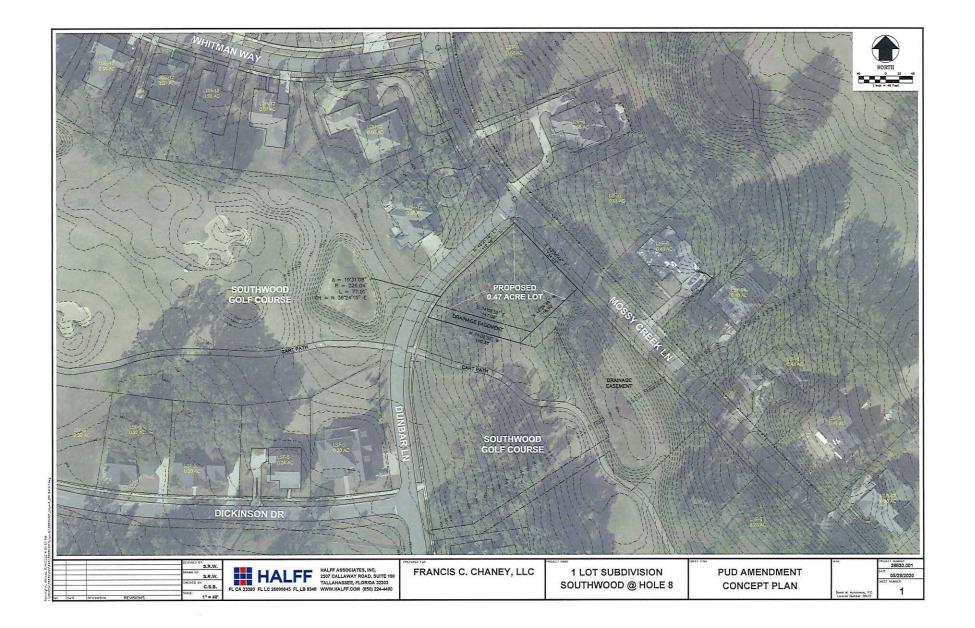

### EIGHTH ORDER OF BUSINESS Update Regarding DRI Matters

Mr. Curtis stated I received from the engineer today an email where they reapplied for the lot for the golf course, currently it is a single lot to be located at the intersection of Mossy Creek and Dunbar. St. Joe is not selling them entitlements for this lot.

Mr. Dantin stated John and I talked to the city about this; they believe they can create additional entitlements by themselves, without St. Joe, by being able to do their own traffic assessment above and beyond the existing traffic assessment.

On MOTION by Mr. Ray seconded by Mr. Kelley with all in favor counsel was directed to write a letter to the City of Tallahassee objecting to the PUD/DRI amendment creating homesites on golf course property.