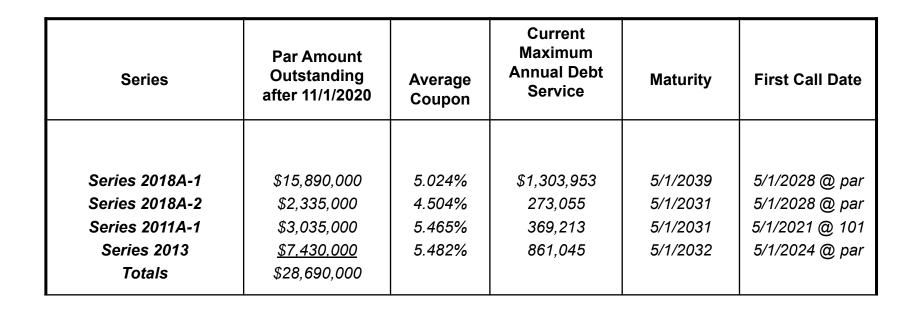

#### SIXTH ORDER OF BUSINESS

Discussion of Refunding of Series 2011A-1 Bonds and Consideration of Supplemental to Investment Banking Agreement with MBS Capital Markets, LLC

Ms. Mossing stated we constantly monitor your financing situation and the bonds outstanding and these bonds are call protected until May 1, 2021, which means under tax law they can be refunded as early as February 1. If the board approves our agreement that is in front of you today, we can begin work on that and try to bring something back to you at your next meeting to lower that interest rate.

Mr. Kelley asked can you state the amount the bond is currently at?

Ms. Mossing stated it is currently outstanding at \$3,040,000 with an average coupon rate of about 5  $\frac{1}{2}$ % and we think we can get that refinanced and lower that rate to the neighborhood of 2  $\frac{1}{2}$ %, which is what we are seeing in the market today.