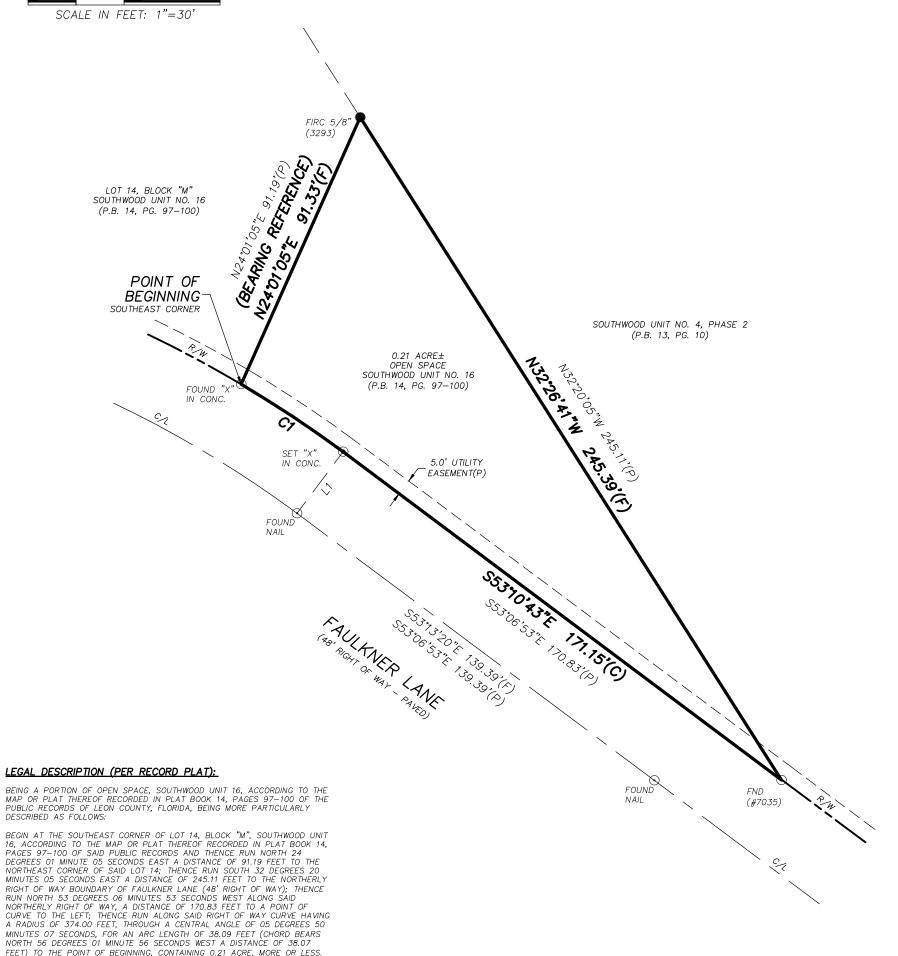

### EIGHTH ORDER OF BUSINESS Consideration of Master Easement Release for MDR 11

Ms. Sandy stated St. Joe has sold an undeveloped piece of property in MDR-11, the buyer is Lakeside Grand, LLC. Currently the district has a temporary construction and maintenance easement over much of the undeveloped property that allows the district to do construction that is needed but also to allow access to items that we might need. When certain areas are being sold off or developed we release those areas from the easement. In this particular area there are stormwater improvements that the district needs access to in order to maintain those and while we are okay with releasing it from the overall master easement we do need to get a specific easement that will allow access to maintain those stormwater improvements, which is

5

the access and maintenance easement you see before you. There is a pipe that will eventually have to be relocated once the buyer develops and they have agreed that at that time the buyer will relocate it at their own expense and then give us an easement over that new area where the pipe is located.

On MOTION by Mr. Kelley seconded by Mr. Wiggins with all in favor the access and maintenance easement in MDR 11 was approved.