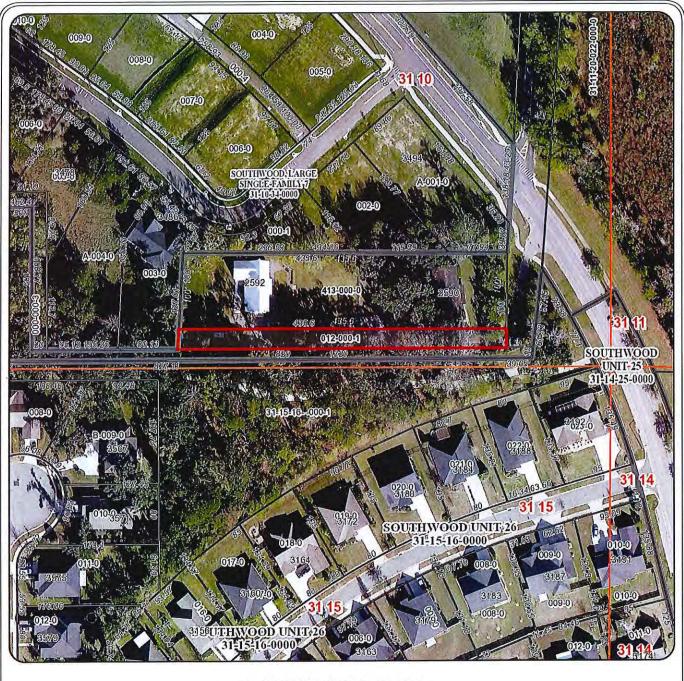

### SEVENTH ORDER OF BUSINESS Consideration of Natural Gas Utility Easement with The City of Tallahassee

Ms. Sandy stated at the last meeting I reported that the city would be requesting from the district a utility easement that would go over a common area parcel in LSF-7 in order to provide some utilities to a residential house. The city did grant and approve all the changes we requested.

### EIGHTH ORDER OF BUSINESS Consideration of Master Easement Release for MDR 11

Ms. Sandy stated St. Joe has sold an undeveloped piece of property in MDR-11, the buyer is Lakeside Grand, LLC. Currently the district has a temporary construction and maintenance easement over much of the undeveloped property that allows the district to do construction that is needed but also to allow access to items that we might need. When certain areas are being sold off or developed we release those areas from the easement. In this particular area there are stormwater improvements that the district needs access to in order to maintain those and while we are okay with releasing it from the overall master easement we do need to get a specific easement that will allow access to maintain those stormwater improvements, which is

5

the access and maintenance easement you see before you. There is a pipe that will eventually have to be relocated once the buyer develops and they have agreed that at that time the buyer will relocate it at their own expense and then give us an easement over that new area where the pipe is located.