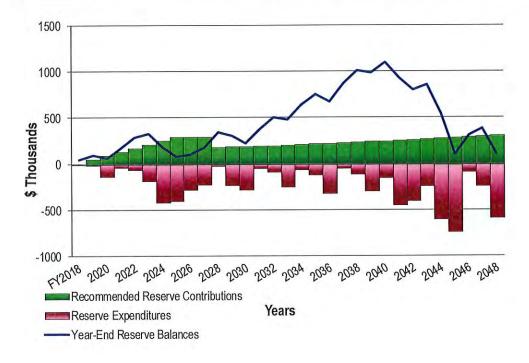

3 | 215,000            | 330,356       | 2033 | 206,800            | 475,880       | 2043 | 269,900            | 853,216       |
| 2024 | 255,000            | 179,144       | 2034 | 212,400            | 637,917       | 2044 | 277,200            | 542,964       |
| 2025 | 295,000            | 80,485        | 2035 | 218,100            | 754,499       | 2045 | 284,700            | 101,324       |
| 2026 | 295,000            | 103,311       | 2036 | 224,000            | 671,084       | 2046 | 292,400            | 313,647       |
| 2027 | 295,000            | 176,663       | 2037 | 230,000            | 870,446       | 2047 | 300,300            | 383,611       |
| 2028 | 181,000            | 339,810       | 2038 | 236,200            | 1,011,806     | 2048 | 308,400            | 111,027       |





# 2. RESERVE STUDY REPORT

At the direction of the Board that recognizes the need for proper reserve planning, we have conducted a *Full Reserve Study* of

# **Capital Region Community Development District**

# Tallahassee, Florida

and submit our findings in this report. The effective date of this study is the date of our visual, noninvasive inspection, June 5, 2018.

We present our findings and recommendations in the following report sections and spreadsheets:

- Identification of Property Segregates all property into several areas of responsibility for repair or replacement
- Reserve Expenditures Identifies reserve components and related quantities, useful lives, remaining useful lives and future reserve expenditures during the next 30 years
- Reserve Funding Plan Presents the recom