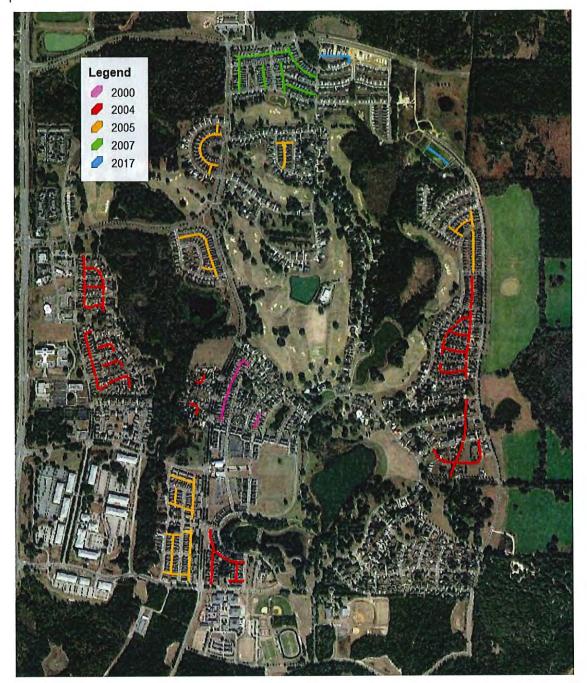

ges from 2000 through 2017

Condition: Good to fair overall

Useful Life: Three- to five-years

Priority/Criticality: Per Board discretion

**Expenditure Detail Notes:** Expenditure timing and costs are depicted in the **Reserve Expenditures** table in Section 3. Our cost includes an allowance for patching of up to two percent (2%) of the pavement.

# **Asphalt Pavement, Repaving**

Line Items: 4.040 through 4.044

| Location | Quantity (Square Yards) | Condition    |
|----------|-------------------------|--------------|
| 2000     | 2,000                   | Fair         |
| 2004     | 18,950                  | Good to fair |
| 2005     | 12,600                  | Good to fair |
| 2007     | 5,000                   | Good to fair |
| 2017     | 1,500                   | Good         |









Pavement at alley

Pavement cracks and deterioration





Previous repair

Pavement at alley







**Pavement cracks** 

Useful Life: 15- to 20-years

Component Detail Notes: The initial installation of asphalt uses at least two lifts, or two separate applications of asphalt, over the base course. The first lift is the binder



course. The second lift is the wearing course. The wearing course comprises a finer aggregate for a smoother more watertight finish. The following diagram depicts the typical components although it may not reflect the actual configuration at Capital Region:



## **ASPHALT DIAGRAM**

Sealcoat or Wearing Surface Asphalt Overlay Not to Exceed 1.5 inch Thickness per Lift or layer

Original Pavement Inspected and milled until sound pavement is found, usually com