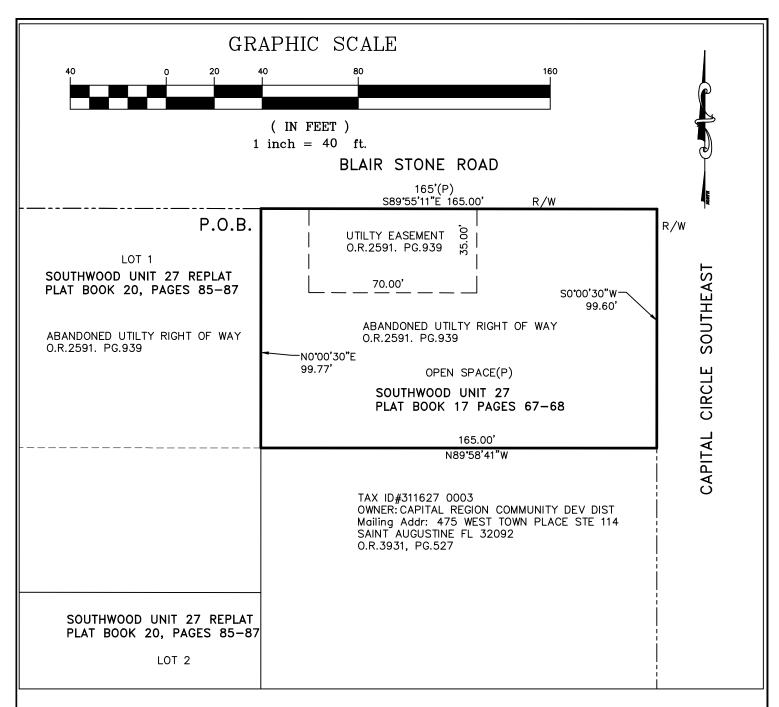

|
| Print 2 <sup>nd</sup> Witness Name |                | _                                      |                             |
| STATE OF<br>COUNTY OF              |                |                                        |                             |
| THE FOREGOING inst                 | rument was ack | nowledged before me by means of $\Box$ | physical presence or $\Box$ |
| online notarization, this d        | lay of         | , 2022, by                             | , as                        |
| of CAPITAL                         | REGION COM     | IMUNITY DEVELOPMENT DISTR              | ICT, who is personally      |

known to me, or who has produced \_\_\_\_\_\_ (type of identification) as identification.

NOTARY PUBLIC

Print Notary Name My Commission Expires:



### LEGAL DESCRIPTION:

A tract of land lying within the property described in Official Record Book 2591, Page 939(Utility Right of Way Abandonment) of the Public Records of Leon County, Florida, more particularly described as follows:

Begin at the Northeast corner of Lot 1 of Southwood Unit 27 Replat as per map or plat recorded in Plat Book 20, Pages 85-87 of the of the Public Records of Leon County, Florida also marking the Northwest corner of an Open Space of Southwood Unit 27 as per map or plat recorded in Plat Book 17, Pages 67-68 of the Public Records of Leon County, Florida, lying on the South Right of Way boundary of Blairstone Road, thence run South 89 degrees 55 minutes 11 seconds East along said Right of Way boundary and the North boundary of said Open Space a distance of 165