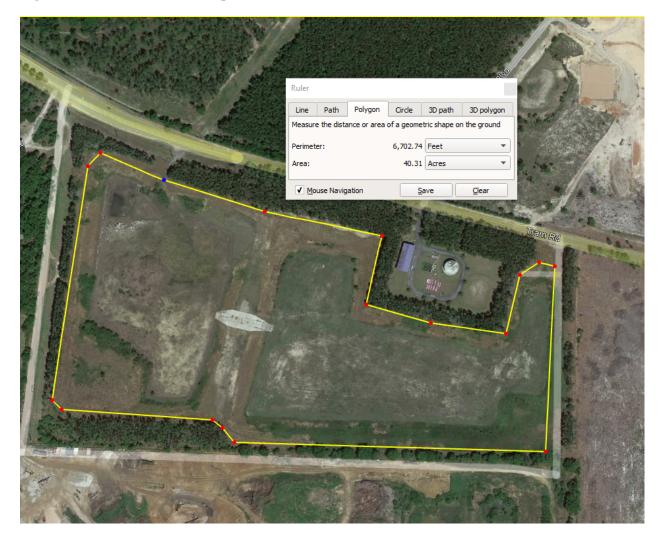

, TIMELINES, AND FINAL DELIVERY DATE

F4 TECH will commence work after execution of this statement of work, but plans on performance based on favorable weather conditions, as soon as can be accomplished after execution. Due to the location and its proximity to Capital Circle and schools within Southwood, the burn can only be performed with winds out of the north or northwest and are subject to Florida Forest Service's approval and issuance of a burn authorization number. Figure 2

The line preparation for the area will take 1 to 2 days and the burn of 40.3 acres is planned for 1 day period, and mop-up & post check-up monitoring of the burn as needed.

Upon completion of the prescribed burns, F4 TECH will invoice CLIENT and CLIENT will pay F4 Tech within 30 Days of receipt of the invoice.



Figure 1. Location and area map



Figure 2. Burn zone and adjacent smoke sensitive areas from FFS.

# EXHIBIT B

# **INSURANCE LIMITS REQUIREMENTS**

| General Liability                                 |                              |              |
|---------------------------------------------------|------------------------------|--------------|
|                                                   | Each Occurrence              | \$ 1,000,000 |
|                                                   | Damage to Rented Premises    | \$ 100,000   |
|                                                   | Medical Expense              | \$ 5,000     |
|                                                   | Personal and Adv. Injury     | \$ 1,000,000 |
|