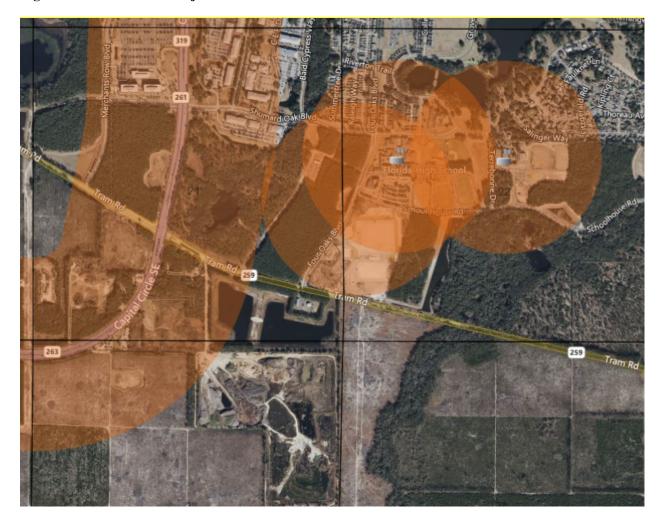

E

F4 TECH will commence work after execution of this statement of work, but plans on performance based on favorable weather conditions, as soon as can be accomplished after execution. Due to the location and its proximity to Capital Circle and schools within Southwood, the burn can only be performed with winds out of the north or northwest and are subject to Florida Forest Service's approval and issuance of a burn authorization number. Figure 2

The line preparation for the area will take 1 to 2 days and the burn of 40.3 acres is planned for 1 day period, and mop-up & post check-up monitoring of the burn as needed.

Upon completion of the prescribed burns, F4 TECH will invoice CLIENT and CLIENT will pay F4 Tech within 30 Days of receipt of the invoice.



Figure 1. Location and area map



Figure 2. Burn zone and adjacent smoke sensitive areas from FFS.

# EXHIBIT B

# **INSURANCE LIMITS REQUIREMENTS**

| General Liability                                 |                              |              |
|---------------------------------------------------|------------------------------|--------------|
|                                                   | Each Occurrence              | \$ 1,000,000 |
|                                                   | Damage to Rented Premises    | \$ 100,000   |
|                                                   | Medical Expense              | \$ 5,000     |
|                                                   | Personal and Adv. Injury     | \$ 1,000,000 |
|                                                   | General Aggregate